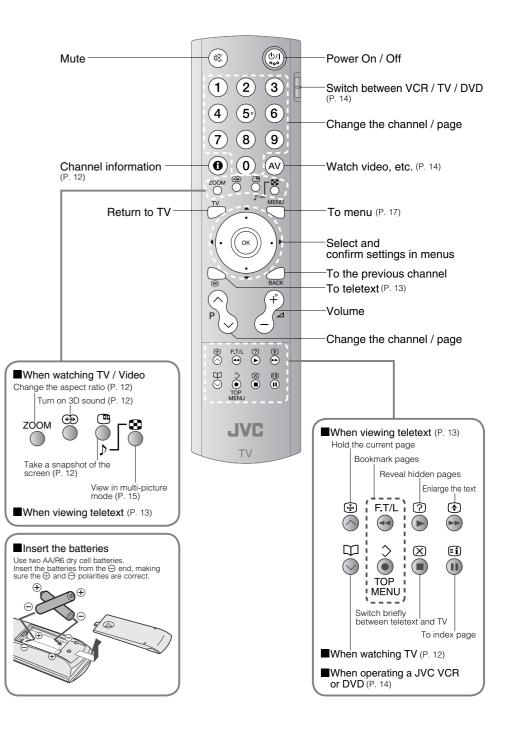

# Watching TV

# **Viewing teletext**

This TV can display TV broadcasts and teletext on the same channel in two windows.

# Watching videos / DVDs

## **Useful functions**

USE

## Useful functions (continued)